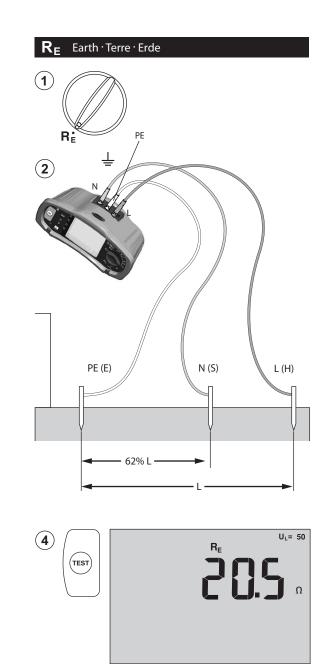

# Telaris Multifunction Installation Tester Series

# ProInstall-100-EUR / ProInstall-200-EUR ProInstall-100-D / ProInstall-200-D ProInstall-100-CH / ProInstall-200-CH ProInstall-100-DK Quick Reference Guide