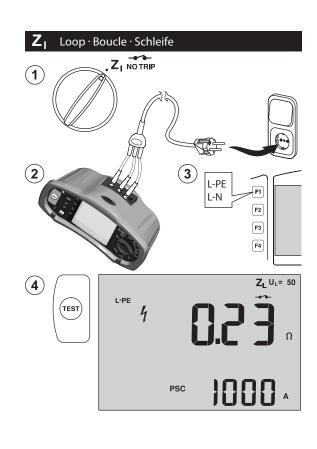

# Telaris Multifunction Installation Tester Series

# ProInstall-100-EUR / ProInstall-200-EUR ProInstall-100-D / ProInstall-200-D ProInstall-100-CH / ProInstall-200-CH ProInstall-100-DK Quick Reference Guide