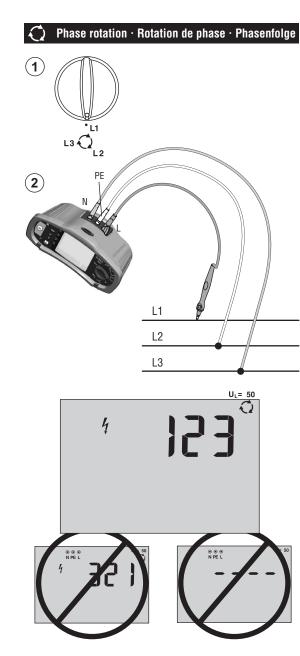

l Countries

Please read the warranty statement and check your battery before requesting repair. During the warranty period any defective test tool can be returned to your Amprobe distributor for an exchange for the same or like product.

# Non-Warranty Repairs and Replacement - Europe

European non-warranty units can be replaced by your Amprobe distributor for a nominal charge. Please check the "Where to Buy" section on www.amprobe.eu for a list of distributors near you.

# European Correspondence Address\*

Beha-Amprobe®
Beha-Amprobe GmbH
In den Engematten 14
79286 Glottertal, Germany
Tel.: +49 (0) 7684 8009 - 0
www.amprobe.eu

 $\hbox{$^*$(Correspondence only - no repair or replacement available from this address. European customers please contact your distributor.)}$