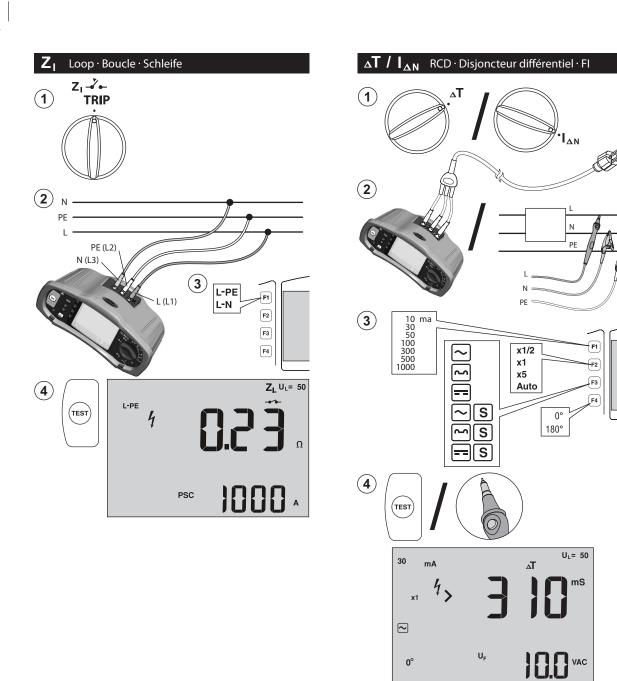

# Telaris Multifunction Installation Tester Series

# ProInstall-100-EUR / ProInstall-200-EUR ProInstall-100-D / ProInstall-200-D ProInstall-100-CH / ProInstall-200-CH ProInstall-100-DK Quick Reference Guide