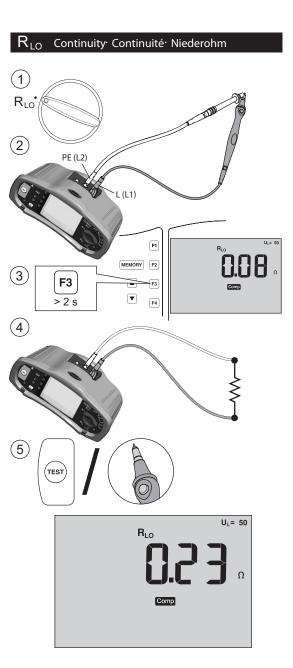

# Telaris Multifunction Installation Tester Series

# ProInstall-100-EUR / ProInstall-200-EUR ProInstall-100-D / ProInstall-200-D ProInstall-100-CH / ProInstall-200-CH ProInstall-100-DK Quick Reference Guide