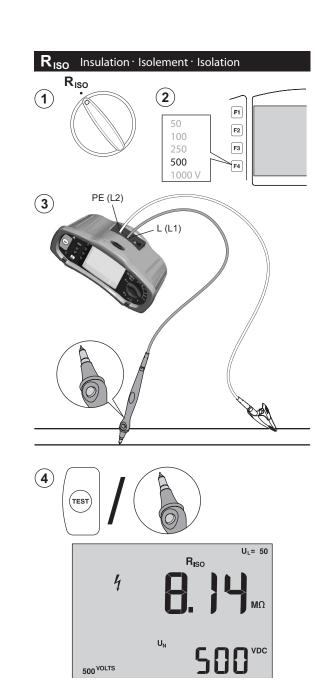

# Telaris Multifunction Installation Tester Series

# ProInstall-100-EUR / ProInstall-200-EUR ProInstall-100-D / ProInstall-200-D ProInstall-100-CH / ProInstall-200-CH ProInstall-100-DK Quick Reference Guide