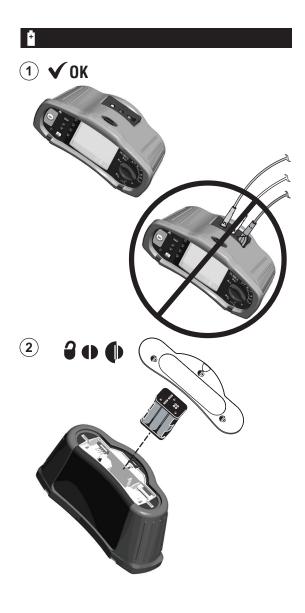

# Telaris Multifunction Installation Tester Series

# ProInstall-100-EUR / ProInstall-200-EUR ProInstall-100-D / ProInstall-200-D ProInstall-100-CH / ProInstall-200-CH ProInstall-100-DK Quick Reference Guide