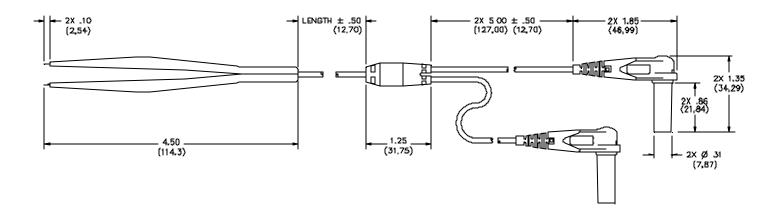

## **Model 5678 SMD Test Tweezer® Leads To Sleeved Banana Plugs**

#### **FEATURES:**

- Ideal for testing SMD components.
- Two pairs of tweezers may be used as Kelvin leads with 4-wire test instruments.
- Sleeved banana plugs for mating to double insulated banana jacks.

### **ORDERING INFORMATION:** Model 5678

All dimensions are in inches. Tolerances (except noted):  $.xx = \pm .02$ " (,51 mm),  $.xxx = \pm .005$ " (,127 mm). All specifications are to the latest revisions. Specifications are subject to change without notice. Registered trademarks are the property of their respective companies. Made in USA