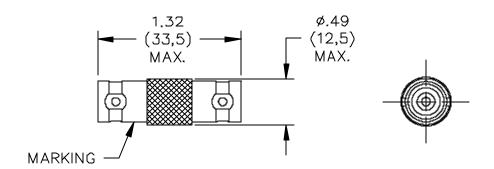

## Model 3283 Adapter BNC Female To Female

## **MATERIALS:**

Body – Brass, Tarnish Resistant Plating, Center Contact: Gold Plated Beryllium Copper

Dielectric: PTFE

Marking: "Pomona 3283"

## **RATING:**

Operating Voltage: Shield/Earth: 30VAC/60VDC Max.

Inner Conductor/Shield: 500VRMS Max.

Operating Temperature: -65°C to +165°C

Nominal Impedance: 50 Ohms

**ORDERING INFORMATION:** Model 3283

All dimensions are in inches and metric. All specifications are to the latest revisions. Specifications are subject to change without notice. Registered trademarks are the property of their respective companies. Made in USA