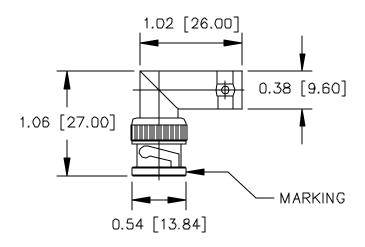

## Model 3534 Adapter BNC (Female-Male) Right Angle

All dimensions are in inches and metric. All specifications are to the latest revisions. Specifications are subject to change without notice. Registered trademarks are the property of their respective companies. Made in USA